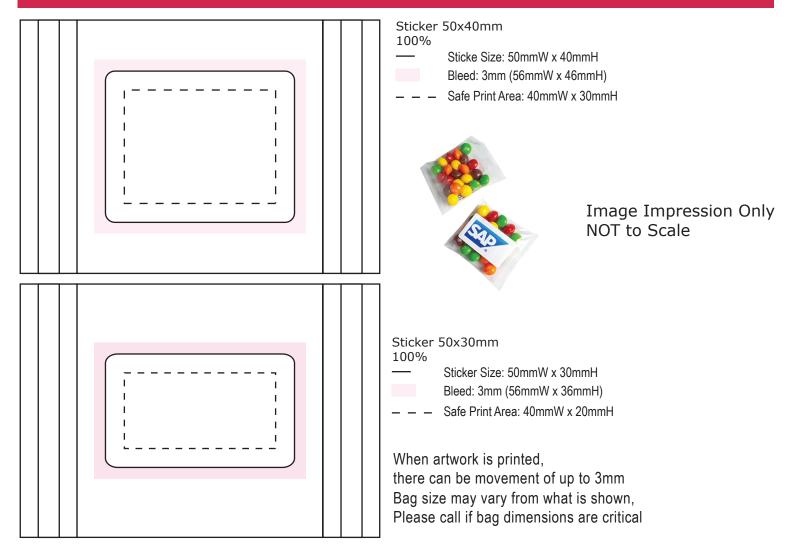

## ART APPROVAL

All colours used in this document are indicative only and they may vary across a variety of printing techniques and confectionery

| Product Code                                              | : | CC076A                                                                         |  |
|-----------------------------------------------------------|---|--------------------------------------------------------------------------------|--|
| Description<br>Order#<br>Company Name<br>Contact          | : | Skittles in 25g Cello Bag                                                      |  |
| Sticker Size<br>Print Colour<br>Quantity<br>Delivery Date | : | 50mmW x 40mmH or 60mmW x 40mmH<br>Customer must provide PMS Colour print guide |  |